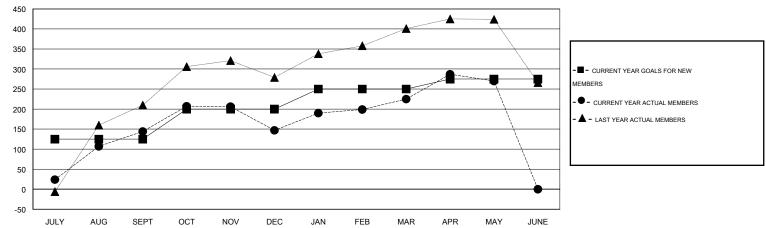

# LOCATION NEPAL

| ഭ |  |  |  |
|---|--|--|--|
|   |  |  |  |

|                       |                  | Clubs     |                  |                       |               |                    | Members                             |                    |                  |
|-----------------------|------------------|-----------|------------------|-----------------------|---------------|--------------------|-------------------------------------|--------------------|------------------|
| RESULTS FOR 2014-2015 |                  |           |                  | RESULTS FOR 2014-2015 |               |                    |                                     |                    |                  |
| QUARTER               | NEW CLUB<br>GOAL | NEW CLUBS | DROPPED<br>CLUBS | NET<br>GAIN/LOSS      | QUARTER       | NEW MEMBER<br>GOAL | CHARTER AND<br>NEW MEMBERS<br>ADDED | DROPPED<br>MEMBERS | NET<br>GAIN/LOSS |
| JULY/AUG/SEPT         | 5                | 4         | 0                | 4                     | JULY/AUG/SEPT | 125                | 215                                 | 71                 | 144              |
| OCT/NOV/DEC           | 3                | 1         | 2                | -1                    | OCT/NOV/DEC   | 75                 | 158                                 | 155                | 3                |
| JAN/FEB/MAR           | 2                | 1         | 2                | -1                    | JAN/FEB/MAR   | 50                 | 159                                 | 81                 | 78               |
| APR/MAY/JUNE          | 1                | 2         | 0                | 2                     | APR/MAY/JUNE  | 25                 | 88                                  | 43                 | 45               |

#### GOALS AND ACTUAL MEMBERS CUMULATIVE

| DROPPED CLUBS: 4  DROPPED MEMBERS |                | 75 CLUBS OF 105 ADDED 1 OR MORE<br>NEW MEMBERS |                                       | 0 (75.10%)<br>(24.90%) |
|-----------------------------------|----------------|------------------------------------------------|---------------------------------------|------------------------|
| DECEASED  CLUB CANCELLED  OTHER   | 2<br>47<br>301 | CLICK HERE FOR HEALTH ASSESSMENT DATA          | FAMILY UNIT MEMBERS HEAD OF HOUSEHOLD | 1,314<br>515           |
| TOTAL                             | 350            |                                                | NON-HEAD OF HOUSEHOLD                 | 799                    |