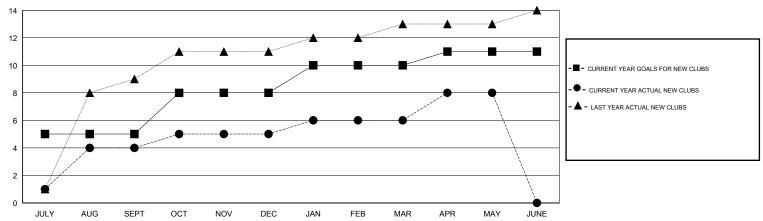

# LOCATION NEPAL

| ഭ |  |  |  |
|---|--|--|--|
|   |  |  |  |

|                       |                  | Clubs     |                  |                       |               |                    | Members                             |                    |                  |
|-----------------------|------------------|-----------|------------------|-----------------------|---------------|--------------------|-------------------------------------|--------------------|------------------|
| RESULTS FOR 2014-2015 |                  |           |                  | RESULTS FOR 2014-2015 |               |                    |                                     |                    |                  |
| QUARTER               | NEW CLUB<br>GOAL | NEW CLUBS | DROPPED<br>CLUBS | NET<br>GAIN/LOSS      | QUARTER       | NEW MEMBER<br>GOAL | CHARTER AND<br>NEW MEMBERS<br>ADDED | DROPPED<br>MEMBERS | NET<br>GAIN/LOSS |
| JULY/AUG/SEPT         | 5                | 4         | 0                | 4                     | JULY/AUG/SEPT | 125                | 215                                 | 71                 | 144              |
| OCT/NOV/DEC           | 3                | 1         | 2                | -1                    | OCT/NOV/DEC   | 75                 | 158                                 | 155                | 3                |
| JAN/FEB/MAR           | 2                | 1         | 2                | -1                    | JAN/FEB/MAR   | 50                 | 159                                 | 81                 | 78               |
| APR/MAY/JUNE          | 1                | 2         | 0                | 2                     | APR/MAY/JUNE  | 25                 | 88                                  | 43                 | 45               |

### GOALS AND ACTUAL NEW CLUBS CUMULATIVE